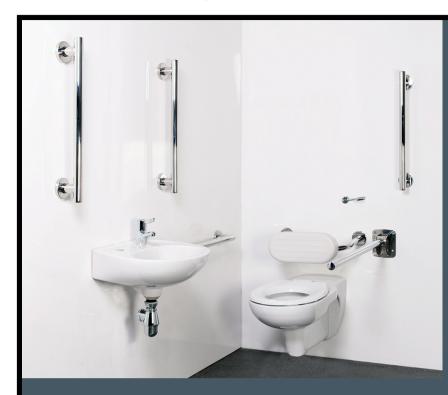

## Luxury wall hung Doc M pack

## **Product Detail:**

- 5 x 600mm Luxury grab rails
- 1 x 800mm single arm friction hinged rail
- 1 x Wall hung WC pan
- 1 x Concealed cistern & frame
- 1 x Ring only toilet seat
- 1 x Two tap hole basin & fiitings
- 1 x TMV3 valve
- 1 x Spatula cistern lever
- 1 x Sequential cistern lever
- 1 x WRAS approved cistern fitting pack
- 1 x Tap hole cover

Complies with Doc M of then Building Regulations

Rust-resistant grade 304 stainless steel luxury grab rails with concealed fixings

Universal - left or right handed

LABC & WRAS approved

Toilet seat with adjustable buffers and stainless steel buffer